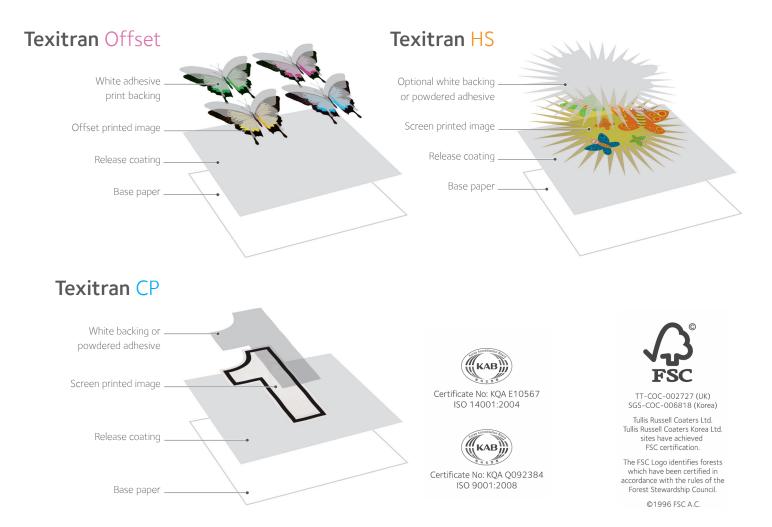

# Find the right product for **your needs**

| Texitran Product   | COLD PEEL |        |                       |                       |                       | HOT PEEL              |                       |                       |
|--------------------|-----------|--------|-----------------------|-----------------------|-----------------------|-----------------------|-----------------------|-----------------------|
|                    | СР        | Offset | Flexo                 | LWT                   | Film                  | HS                    | Powder                | DS                    |
| Printing Method    |           |        |                       |                       |                       |                       |                       |                       |
| Screen             | ~~        | ~      | ×                     | ~                     | <ul> <li>✓</li> </ul> | <b>v</b>              | ~                     | ×                     |
| Offset             | ~         | ~~     | ×                     | ×                     | ~                     | ×                     | ×                     | ×                     |
| Flexo              | ~         | ×      | ~~                    | ~                     | ~                     | ×                     | ×                     | ×                     |
| Digital            | ~         | ~~     | ×                     | ×                     | ~                     | ×                     | ×                     | <ul> <li>✓</li> </ul> |
| Compatible Inks    |           |        |                       |                       |                       |                       |                       |                       |
| Plastisol type     | ~         | ~      | <ul> <li>✓</li> </ul> | ~                     | <ul> <li>✓</li> </ul> | <ul> <li>✓</li> </ul> | ~                     | ×                     |
| Water based type   | ~         | ~      | ~                     | ~                     | ~                     | ×                     | <ul> <li>✓</li> </ul> | ×                     |
| Solvent based type | ~         | ~      | ×                     | ×                     | ×                     | ×                     | ×                     | ×                     |
| Digital            | ~         | ~      | ×                     | ×                     | ~                     | ×                     | ×                     | ~                     |
| Powdered Adhesives | ~         | ~      | <ul> <li>✓</li> </ul> | <ul> <li>✓</li> </ul> | <ul> <li></li> </ul>  | ×                     | <ul> <li>✓</li> </ul> | ×                     |