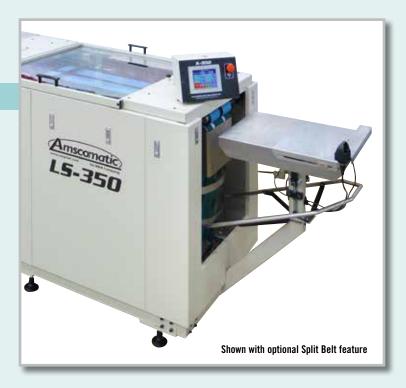

## **FEATURES**

- Pre-folds long sleeves before the garment enters the folding machine
- Works with most types of long-sleeve garments
- Improves product appearance and increases productivity

The Amscomatic LS-350 expands the capabilities of the K-950 Automatic Folding System to include the automatic folding of long-sleeve garments. The LS-350's modular design allows for simple installation, including repositioning the K-950's touch-screen control panel to the top of the LS-350. Since the K-950's touch-screen also includes LS-350 folding parameters, complete control of all settings is at the operator's fingertips. In addition, folding parameters from the LS-350 are automatically incorporated with those of the K-950 for each Job Recall™ setting (Job Recall™ provides storage and retrieval of up to 99 fold settings for quick changeover). This merging of folding parameters significantly enhances operating efficiency.

The LS-350 quickly and efficiently folds most kinds of long-sleeve garments. It has no effect on normal short-sleeve garment folding, so there's no need to change the configuration of the folding line when changing garment type. It also incorporates Amscomatic's patented dual-belt (upper and lower) transport system for maximum versatility and excellent performance when folding garments printed with high density or gel inks. The LS-350's solid top belt can be replaced with an optional Split Belt. The Split Belt option consists of

dual top belts with a gap that allows buttons, plackets, and zippers to pass through cleanly and smoothly.

The LS-350 is built to specifications established by the European Committee for Standardization® (CE) and Underwriters Laboratories® (UL), and it's backed by a one-year limited warranty. Amscomatic folders are engineered for dependable performance and low maintenance in demanding, high-production environments, and can be easily integrated with other Amscomatic equipment into automatic folding/bagging/sealing systems.