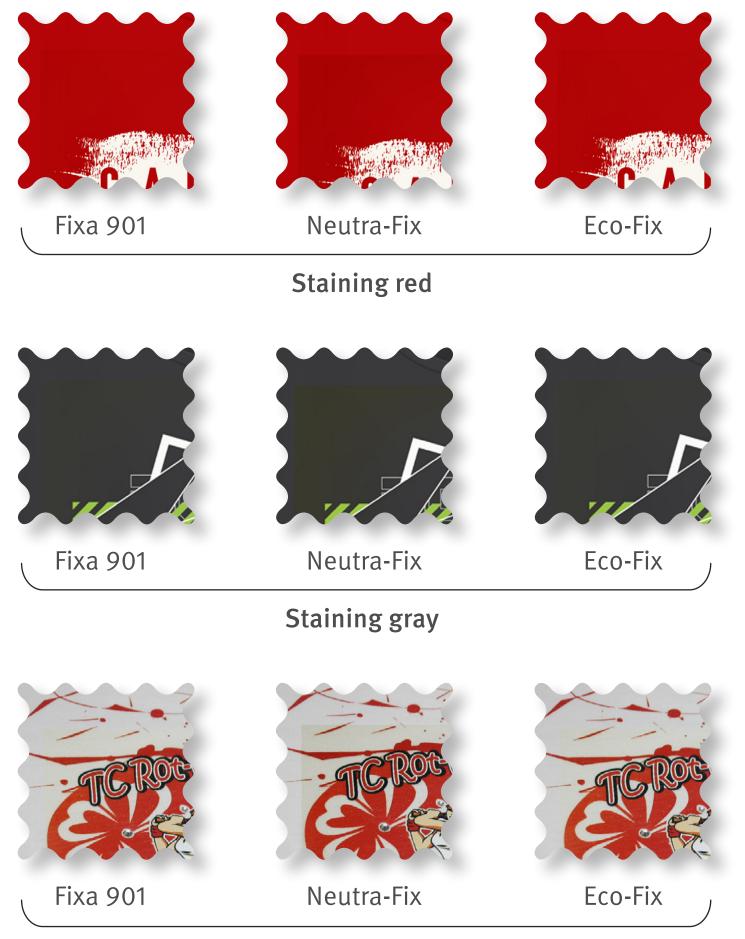

### **REDUCED STAINING**

Returning to baseline now with the benefit of no smell

#### Staining white

#### Staining yellow

\* Over 100 SKUs were tested