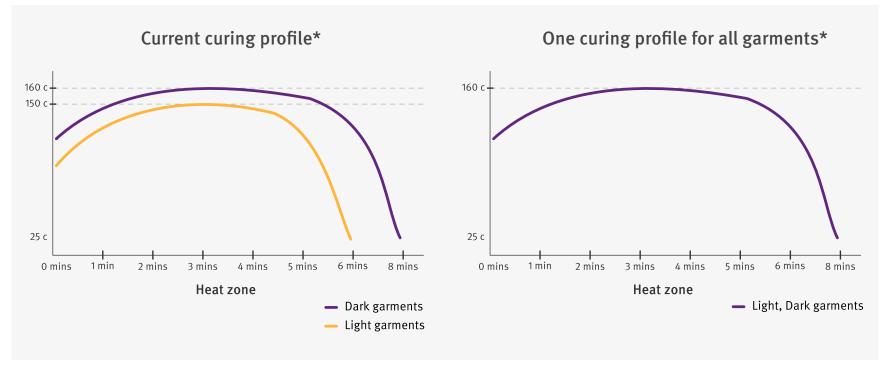

# **PRODUCTION EFFICIENCY**

With Eco-Fix you can cure both dark and light garments at the same temperature and cure while keeping the same print quality and avoiding staining.

\* Dependent on customer specific SKUs