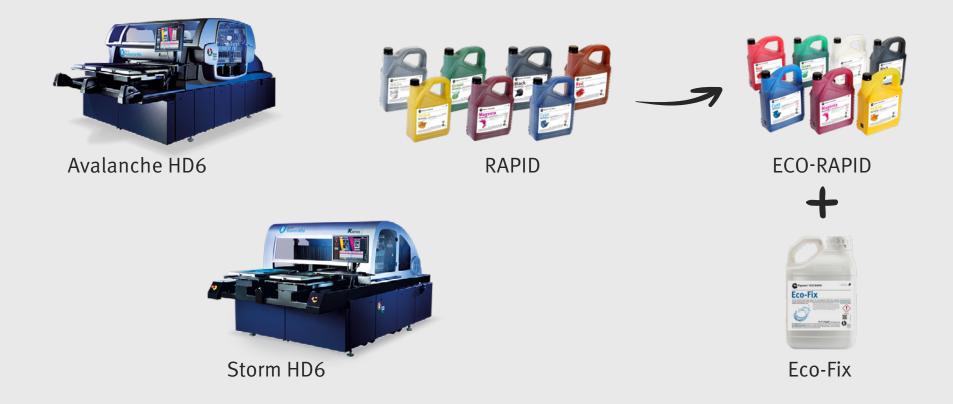

# VALUE PROPOSITION

We have introduced a unified ink set of Eco-Rapid with the new Eco-Fix in all our HD systems, which include the Kornit Avalanche HD6, Storm HD6, Atlas and the Refurbished systems

### 03/ HD SYSTEMS THAT ARE STILL WITH RAPID INK SET

#### Q: Why should I switch my ink set from Rapid to Eco-Rapid?

**A:** The Eco-Rapid delivers an excellent printing experience that includes:

- High print quality, industry-leading white opacity L value >90
- Refined hand-feel
- Excellent printing on multiple fabric types, including light, dark and colored garments
- High-quality printing of solids, photo-realistic and detailed designs
- A wider color gamut and vivid colors, more than 10% vs. Rapid
- New and neutral scented fixation agent