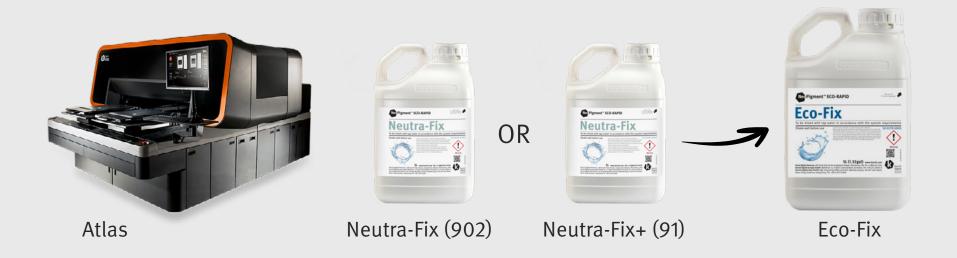

**01/** HD Systems with Neutra-Fix P/Ns:

- 50-NTRF-0902
- 50-NTRF-2902
- 50-NTRF-3902

**02/** Atlas Systems Neutra-Fix or Neutra-Fix+ P/Ns:

- 50-NTRF-0902
- 50-NTRF-2902
- 50-NTRF-3902
- 50-NTRF-0001

**03/** HD Systems that are still with Rapid ink set

### 02/ ATLAS SYSTEMS WITH NEUTRA-FIX OR NEUTRA-FIX+

#### Q: What about dilution ratio?

**A:** A customer using Neutra-Fix (902) will have the same dilution ratio 1:2.5. A customer using Neutra-Fix+ (91) will change from 1:2 to 1:2.5.