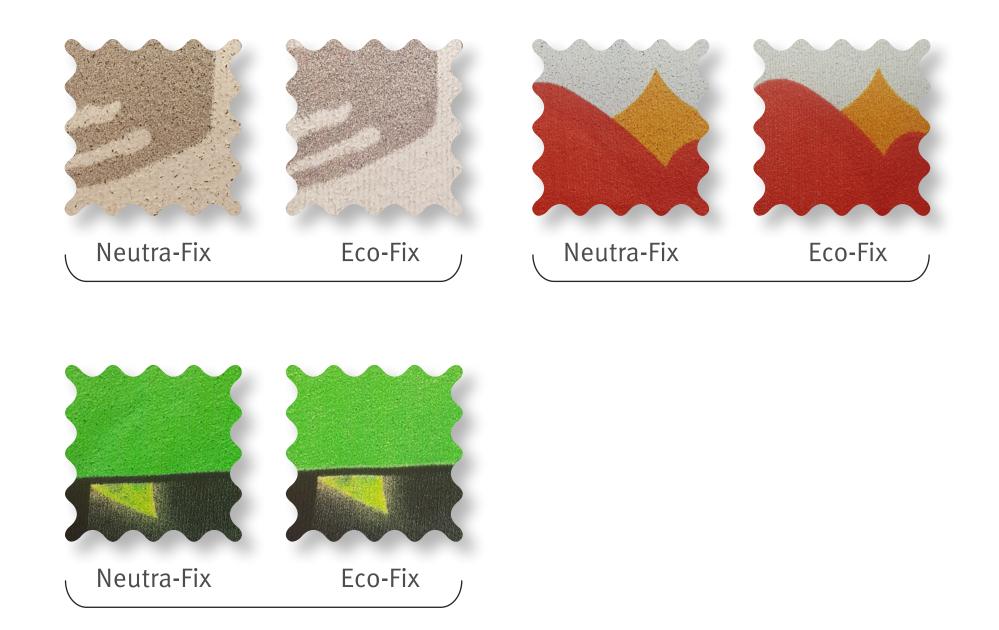

### WIDER RANGE OF SKUS

Printing on fabrics with low absorption capacity, resulting in poor print quality, is now a win!

### **IMPROVED PRINT QUALITY**

*Better print uniformity, overcoming cracks and improved durability* 