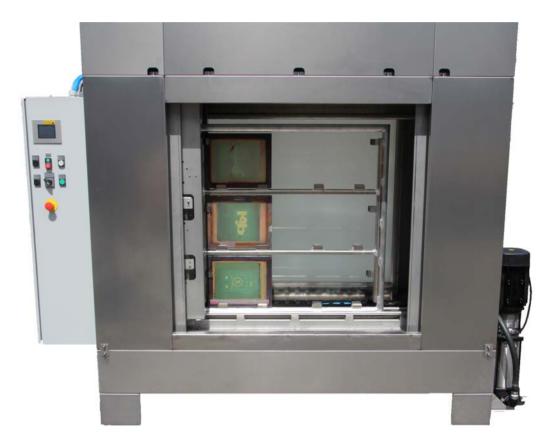

## Varitec GE

Automatic Screen Reclaiming System with shutter door and backlit wall

Manual screen reclaiming is a post-press area that is labour intensive, potentially hazardous and undoubtedly expensive. Government regulations and common-sense principles for modern human working procedures will be required in the future for all post-press processes, including screen reclaiming. Uncontrolled use of chemicals and extremely high fresh water consumption with manual reclaiming increases pollution and is cost intensive.

Automatic Screen Reclaiming System with shutter door and backlit wall

Non-abrasive "touch-free" but effective degreasing, reclaiming and developing is carried out by means of a specially designed spray bar system.

Screens of different sizes are loaded through the spaciousness shutter-closed opening, the shutter is opened and closed by a motor-driven device.

VARITEC GE offers various programs for reclaiming. Programs and program number are freely selectable and programmable via the touch display. The touch display is user friendly.

The easy visual checking of the reclaimed screens is guaranteed by the yellow backlit wall.

The VARITEC GE is also available with the optionally developing device!

The VARITEC GE is available in many standard sizes and all customized sizes up to 15 x 33 feet.