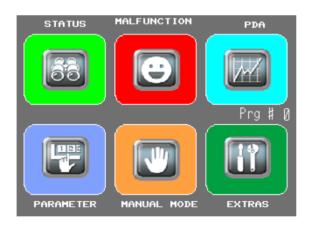

Screens of different sizes are loaded through the spaciousness shutter-closed opening, the shutter is opened and closed by a motor-driven device.

VARITEC GE offers various programs for reclaiming. Programs and program number are freely selectable and programmable via the touch display. The touch display is user friendly.