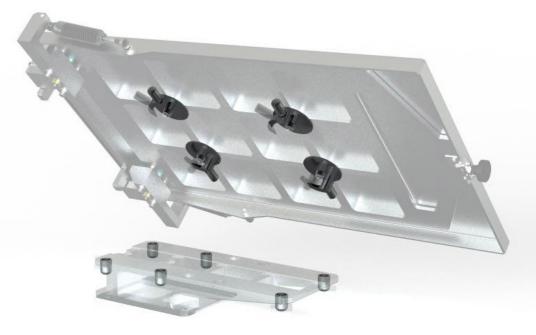

## **Quick Pallet-replacement Solution**

Quick Pallet-replacement Solution upgrade for your Kornit Avalanche and Kornit Storm Platforms

The QPRS provides quick and easy pallet changeovers enabling higher production output.

## **Quick Pallet-replacement Solution Upgrade:**

With the new **Quick Pallet-replacement Solution**, pallet changeover can be performed in seconds, instead of minutes. The **fast and easy process** means that now you can accept orders for all print sizes without the the worry of pallet replacement downtime.