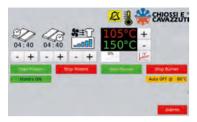

# **Advantages**

- new interactive interface
- optional combined drying system
- highest speed of hot air circulation
- powerful airflow specifically designed for DTG
  - precise time and temperature control
  - low consumption and efficient burner
    - optional flash infrared lamps
    - easy maintenance operations