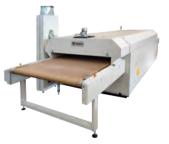

#### "Griff" is the tunnel dryer with the highest air circulation of its kind.

- It is designed for Dtg and Screen Printing, to cure fabrics printed with water-based or Plastisol inks.
- The hot air circulation is particularly accurate and use reversed blade fans, with high efficiency and low noise.
- The air exchange is calibrated to expel water vapor and combustion fumes and facilitate drying.
- The outflow nozzles send the air onto the product in a perpendicular and high speed way.
- The temperature is regulated by a precision thermostat that drives a modulating premixed burner.
- The flame is always present and its intensity varies in function of power demand.
- The passage height is 130 mm, sufficient for the vast majority of products.
- The two independent belt speeds version can dry simultaneously two products with different drying time.
- It is possible to lift the upper section electronically to easily perform the internal cleaning of the dryer.