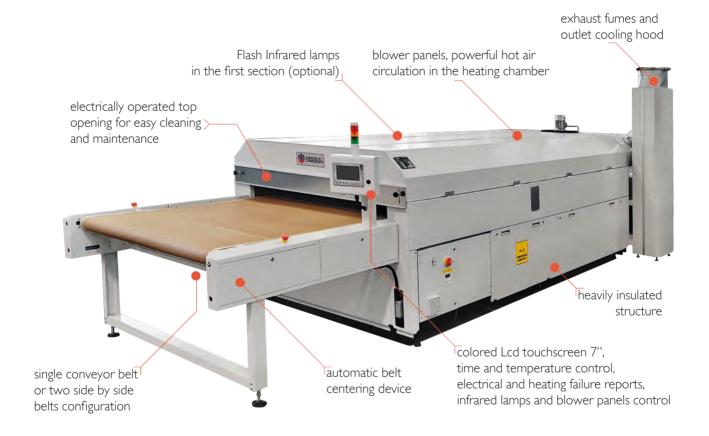

#### "Griff" is the tunnel dryer with the highest air circulation of its kind.

- It is designed for Dtg and Screen Printing, to cure fabrics printed with water-based or Plastisol inks.
- The hot air circulation is particularly accurate and use reversed blade fans, with high efficiency and low noise.
- The air exchange is calibrated to expel water vapor and combustion fumes and facilitate drying.
- The outflow nozzles send the air onto the product in a perpendicular and high speed way.
- The temperature is regulated by a precision thermostat that drives a modulating premixed burner.
- The flame is always present and its intensity varies in function of power demand.
- The passage height is 130 mm, sufficient for the vast majority of products.
- The two independent belt speeds version can dry simultaneously two products with different drying time.
- It is possible to lift the upper section electronically to easily perform the internal cleaning of the dryer.

## **Optionals**

- Inlet and outlet extensions
- IR heating with flash lamps in the first meter of the heating chamber

Printing

Main Application: DTG Digital Printing & Screen Printing - Mass production

Griff PLC interface

## New Configurations

Tunnel Lenght: 4000 - 6000 - 8000 mm Belt Width: 1400 - 1750 - 2×800 mm

Infrared Lamps and upper section opening

Exhaust fumes and outlet cooling hood

Single belt configuration

| TECHNICAL DATA                                                                                                                                                                                                                                                                                                                                                                                                                                                                                                                                                                                                                                                                                                                                                                                                                                                                                                                                                                                                                                                                                                                                                                                                                                                                                                                                                                                                                                                                                                                                                                                                                                                                                                                                                                                                                                                                                                                                                                                                                                                                                                                 | GRIFF 4140                                 | GRIFF 4180         | GRIFF 6180         | GRIFF 8180                                |
|--------------------------------------------------------------------------------------------------------------------------------------------------------------------------------------------------------------------------------------------------------------------------------------------------------------------------------------------------------------------------------------------------------------------------------------------------------------------------------------------------------------------------------------------------------------------------------------------------------------------------------------------------------------------------------------------------------------------------------------------------------------------------------------------------------------------------------------------------------------------------------------------------------------------------------------------------------------------------------------------------------------------------------------------------------------------------------------------------------------------------------------------------------------------------------------------------------------------------------------------------------------------------------------------------------------------------------------------------------------------------------------------------------------------------------------------------------------------------------------------------------------------------------------------------------------------------------------------------------------------------------------------------------------------------------------------------------------------------------------------------------------------------------------------------------------------------------------------------------------------------------------------------------------------------------------------------------------------------------------------------------------------------------------------------------------------------------------------------------------------------------|--------------------------------------------|--------------------|--------------------|-------------------------------------------|
| Electrical Requirements                                                                                                                                                                                                                                                                                                                                                                                                                                                                                                                                                                                                                                                                                                                                                                                                                                                                                                                                                                                                                                                                                                                                                                                                                                                                                                                                                                                                                                                                                                                                                                                                                                                                                                                                                                                                                                                                                                                                                                                                                                                                                                        | 400V 3P+N+PE 4,8A<br>208V / 230V 3P+PE 16A |                    |                    | 400V 3P+N+PE 10A<br>208V / 230V 3P+PE 16A |
| Exhaust Specification                                                                                                                                                                                                                                                                                                                                                                                                                                                                                                                                                                                                                                                                                                                                                                                                                                                                                                                                                                                                                                                                                                                                                                                                                                                                                                                                                                                                                                                                                                                                                                                                                                                                                                                                                                                                                                                                                                                                                                                                                                                                                                          | I 500 m³/h Ø 300 mm                        |                    |                    | 2 x 1500 m³/h Ø 300mm                     |
| Max Temperature                                                                                                                                                                                                                                                                                                                                                                                                                                                                                                                                                                                                                                                                                                                                                                                                                                                                                                                                                                                                                                                                                                                                                                                                                                                                                                                                                                                                                                                                                                                                                                                                                                                                                                                                                                                                                                                                                                                                                                                                                                                                                                                | 180°C                                      |                    |                    |                                           |
| Power Consumption                                                                                                                                                                                                                                                                                                                                                                                                                                                                                                                                                                                                                                                                                                                                                                                                                                                                                                                                                                                                                                                                                                                                                                                                                                                                                                                                                                                                                                                                                                                                                                                                                                                                                                                                                                                                                                                                                                                                                                                                                                                                                                              | 3,4 kw                                     |                    |                    | 7,5 kw                                    |
| Burner Power                                                                                                                                                                                                                                                                                                                                                                                                                                                                                                                                                                                                                                                                                                                                                                                                                                                                                                                                                                                                                                                                                                                                                                                                                                                                                                                                                                                                                                                                                                                                                                                                                                                                                                                                                                                                                                                                                                                                                                                                                                                                                                                   | 40 kw                                      |                    |                    | 2 x 40kw                                  |
| Belt Width [mm]                                                                                                                                                                                                                                                                                                                                                                                                                                                                                                                                                                                                                                                                                                                                                                                                                                                                                                                                                                                                                                                                                                                                                                                                                                                                                                                                                                                                                                                                                                                                                                                                                                                                                                                                                                                                                                                                                                                                                                                                                                                                                                                | 1400                                       | 1400 1750 or 2x800 |                    |                                           |
| Tunnel Length [mm]                                                                                                                                                                                                                                                                                                                                                                                                                                                                                                                                                                                                                                                                                                                                                                                                                                                                                                                                                                                                                                                                                                                                                                                                                                                                                                                                                                                                                                                                                                                                                                                                                                                                                                                                                                                                                                                                                                                                                                                                                                                                                                             | 4000                                       |                    | 6000               | 8000                                      |
| Production <sup>1</sup> (light-dark)                                                                                                                                                                                                                                                                                                                                                                                                                                                                                                                                                                                                                                                                                                                                                                                                                                                                                                                                                                                                                                                                                                                                                                                                                                                                                                                                                                                                                                                                                                                                                                                                                                                                                                                                                                                                                                                                                                                                                                                                                                                                                           | 480-320 pieces/h                           | 640-420 pieces/h   | 940-470 pieces/h   | 1000+ pieces/h                            |
| Dimension <sup>2</sup> (LxWxH)[mm]                                                                                                                                                                                                                                                                                                                                                                                                                                                                                                                                                                                                                                                                                                                                                                                                                                                                                                                                                                                                                                                                                                                                                                                                                                                                                                                                                                                                                                                                                                                                                                                                                                                                                                                                                                                                                                                                                                                                                                                                                                                                                             | 6980 × 2150 × 2200                         | 6980 × 2550 × 2200 | 8980 × 2550 × 2200 | 10980 x 2550 x 2200                       |
| Shipping Weight                                                                                                                                                                                                                                                                                                                                                                                                                                                                                                                                                                                                                                                                                                                                                                                                                                                                                                                                                                                                                                                                                                                                                                                                                                                                                                                                                                                                                                                                                                                                                                                                                                                                                                                                                                                                                                                                                                                                                                                                                                                                                                                | 1800 kg                                    | 2000 kg            | 2500 kg            | 4000 kg                                   |
| In the CT the STAAT DIG to A the control of the con |                                            |                    |                    |                                           |