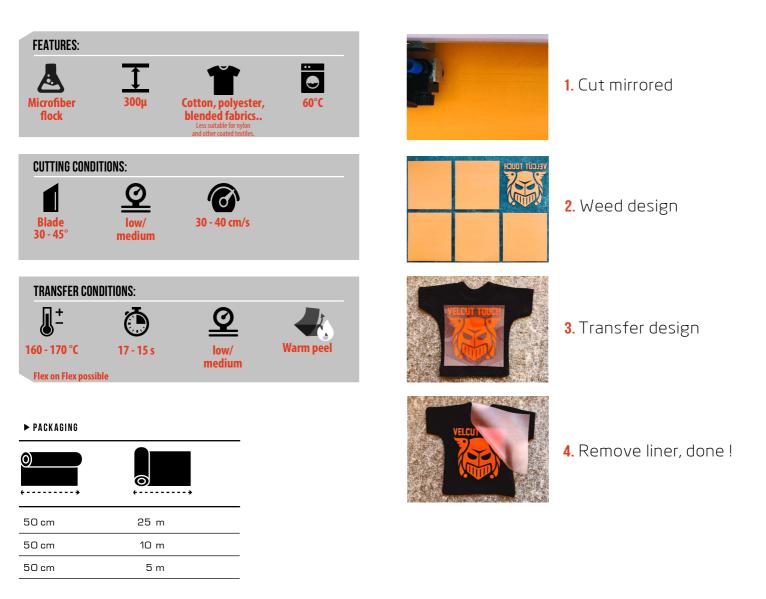

## **APPLICATION INSTRUCTIONS** -

VelCut Touch

With VelCut Touch cutting and weeding intricate graphics is really easy! It cuts and weeds like a flex but VelCut Touch super soft feel surface is unique.

An innovative soft velour film that performs like a flex.