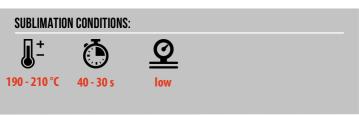

## SubliFlock

Printable polyester flock film with a beautiful 3D effect, which can also be printed directly.

 Print mirrored on suitable sublimation paper (with registration marks)

Transfer the sublimation pigments