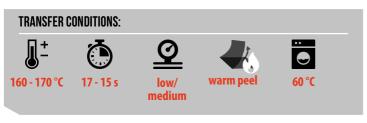

3. Cut contour

4. Weed design

Recommended transfer tape: FlockTape
Connected designs can also be transferred without tape.
Direct printing on SubliFlock is possible, but wash before first use.

Transfer, remove tape, done!