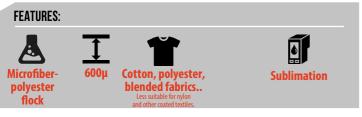

## SubliFlock

Printable polyester flock film with a beautiful 3D effect, which can also be printed directly.

 Print mirrored on suitable sublimation paper (with registration marks)

Transfer the sublimation pigments