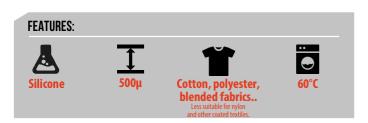

## SiFlex 0.5

With SiFlex 0.5 you can create great 3D effects. Thickness of SiFlex 0.5 is 0,5mm, but it's still pleasantly soft!

1. Cut mirrored

2. Weed design

3. Transfer design

4. Remove liner, done!

Store in a cool and dry place; protect against the influence of light when stored. We recommend not to exceed a storage period of 12 months. The technical specifications rest on extensive tests and technical research. Due to the variety of possible influences during refinement, and use, the specifications should be viewed as reference values. We recommend a suitability test on the original material. A legally binding warranty of specific characteristics cannot be derived from our specifications.