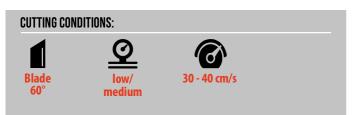

## SiFlex 0.5

With SiFlex 0.5 you can create great 3D effects. Thickness of SiFlex 0.5 is 0,5mm, but it's still pleasantly soft!

1. Cut mirrored

2. Weed design

3. Transfer design

4. Remove liner, done!

Store in a cool and dry place; protect against the influence of light when stored. We recommend not to exceed a storage period of 12 months. The technical specifications rest on extensive tests and technical research. Due to the variety of possible influences during refinement, and use, the specifications should be viewed as reference values. We recommend a suitability test on the original material. A legally binding warranty of specific characteristics cannot be derived from our specifications.