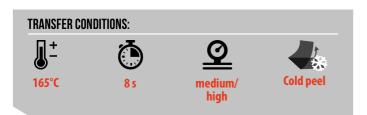

## SiFlex 0.5

With SiFlex 0.5 you can create great 3D effects. Thickness of SiFlex 0.5 is 0,5mm, but it's still pleasantly soft!

1. Cut mirrored

2. Weed design

3. Transfer design

4. Remove liner, done!

Store in a cool and dry place; protect against the influence of light when stored. We recommend not to exceed a storage period of 12 months. The technical specifications rest on extensive tests and technical research. Due to the variety of possible influences during refinement, and use, the specifications should be viewed as reference values. We recommend a suitability test on the original material. A legally binding warranty of specific characteristics cannot be derived from our specifications.