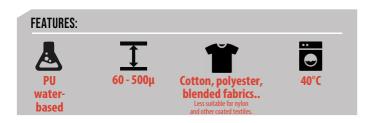

## APPLICATION INSTRUCTIONS

1. Cut mirrored

2. Weed design

3. Transfer design

**4.** Done!

Due to the foaming, the colour becomes lighter, black for example becomes more anthracite.

Store in a cool and dry place; protect against the influence of light when stored. We recommend not to exceed a storage period of 12 months. The technical specifications rest on extensive tests and technical research. Due to the variety of possible influences during refinement, and use, the specifications should be viewed as reference values. We recommend a suitability test on the original material. A legally binding warranty of specific characteristics cannot be derived from our specifications.