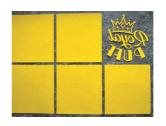

## RoyalPuff

RoyalPuff looks like a normal flex film and can be handled in the same way. But under the heat press it foams up to a nice 3D effect.

Its slightly adhesive liner makes precision weeding effortless.

1. Cut mirrored

2. Weed design

3. Transfer design

**4.** Done!

Due to the foaming, the colour becomes lighter, black for example becomes more anthracite.

Store in a cool and dry place; protect against the influence of light when stored. We recommend not to exceed a storage period of 12 months. The technical specifications rest on extensive tests and technical research. Due to the variety of possible influences during refinement, and use, the specifications should be viewed as reference values. We recommend a suitability test on the original material. A legally binding warranty of specific characteristics cannot be derived from our specifications.