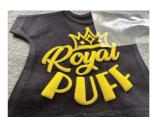

## RoyalPuff

RoyalPuff looks like a normal flex film and can be handled in the same way. But under the heat press it foams up to a nice 3D effect.

Its slightly adhesive liner makes precision weeding effortless.

1. Cut mirrored

2. Weed design

3. Transfer design

**4.** Done!

Due to the foaming, the colour becomes lighter, black for example becomes more anthracite.

Store in a cool and dry place; protect against the influence of light when stored. We recommend not to exceed a storage period of 12 months. The technical specifications rest on extensive tests and technical research. Due to the variety of possible influences during refinement, and use, the specifications should be viewed as reference values. We recommend a suitability test on the original material. A legally binding warranty of specific characteristics cannot be derived from our specifications.