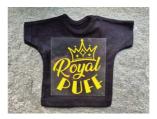

## RoyalPuff

RoyalPuff looks like a normal flex film and can be handled in the same way. But under the heat press it foams up to a nice 3D effect.

Its slightly adhesive liner makes precision weeding effortless.

1. Cut mirrored

2. Weed design

3. Transfer design

**4.** Done!

Due to the foaming, the colour becomes lighter, black for example becomes more anthracite.

Store in a cool and dry place; protect against the influence of light when stored. We recommend not to exceed a storage period of 12 months. The technical specifications rest on extensive tests and technical research. Due to the variety of possible influences during refinement, and use, the specifications should be viewed as reference values. We recommend a suitability test on the original material. A legally binding warranty of specific characteristics cannot be derived from our specifications.