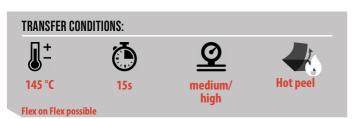

## APPLICATION INSTRUCTIONS

## RoyalPuff

RoyalPuff looks like a normal flex film and can be handled in the same way. But under the heat press it foams up to a nice 3D effect.

Its slightly adhesive liner makes precision weeding effortless.

1. Cut mirrored

2. Weed design

3. Transfer design

**4.** Done!

Due to the foaming, the colour becomes lighter, black for example becomes more anthracite.

Store in a cool and dry place; protect against the influence of light when stored. We recommend not to exceed a storage period of 12 months. The technical specifications rest on extensive tests and technical research. Due to the variety of possible influences during refinement, and use, the specifications should be viewed as reference values. We recommend a suitability test on the original material. A legally binding warranty of specific characteristics cannot be derived from our specifications.