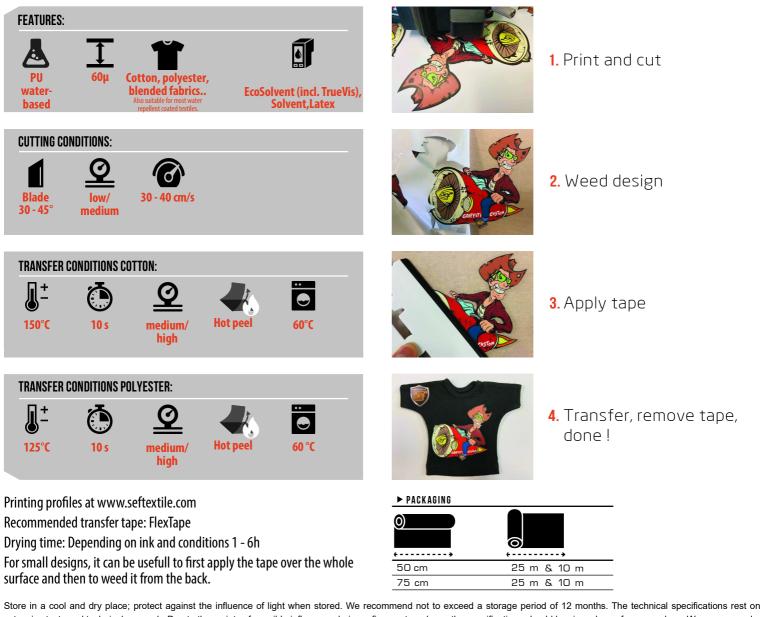

**APPLICATION INSTRUCTIONS** -

## Graffiti

Printable flex film with the best compromise between cuttability and touch. Soft, elastic, easy to cut and with a very good wash-fastness.

extensive tests and technical research. Due to the variety of possible influences during refinement, and use, the specifications should be viewed as reference values. We recommend a suitability test on the original material. A legally binding warranty of specific characteristics cannot be derived from our specifications.