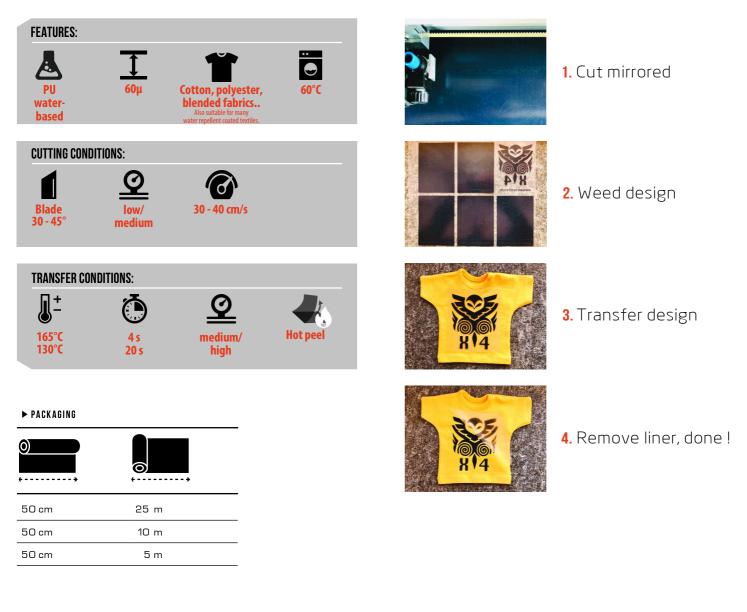

## **APPLICATION INSTRUCTIONS** -

## FlexCut X4

FlexCut X4 - the Swiss army knife of heat transfer films!

Very fast weeding, 4s transfer time, suitable for many textiles where standard flex doesn't work and even with a slight migration barrier.