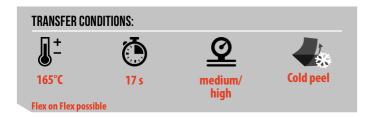

# FlexCut Sweet

FlexCut Sweet is a "screen printing like" 100 polyurethane heat transfer film - very stretchable and incredibly soft.

1. Cut mirrored

2. Weed design

3. Transfer design

4. Remove liner, done!