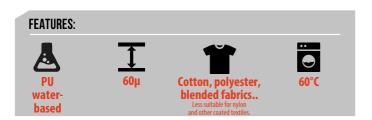

# FlexCut Sweet

FlexCut Sweet is a "screen printing like" 100 polyurethane heat transfer film - very stretchable and incredibly soft.

1. Cut mirrored

2. Weed design

3. Transfer design

4. Remove liner, done!