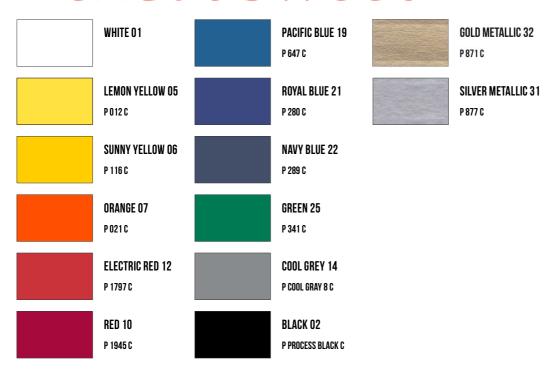

### **AVAILABLE COLORS -**

## FlexCut Sweet

Store in a cool and dry place; protect against the influence of light when stored. We recommend not to exceed a storage period of 24 months. The technical specifications rest on extensive tests and technical research. Due to the variety of possible influences during refinement, and use, the specifications should be viewed as reference values. We recommend a suitability test on the original material. A legally binding warranty of specific characteristics cannot be derived from our specifications.