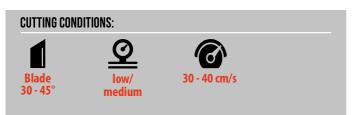

# FlexCut Sweet

FlexCut Sweet is a "screen printing like" 100 polyurethane heat transfer film - very stretchable and incredibly soft.

1. Cut mirrored

2. Weed design

3. Transfer design

4. Remove liner, done!