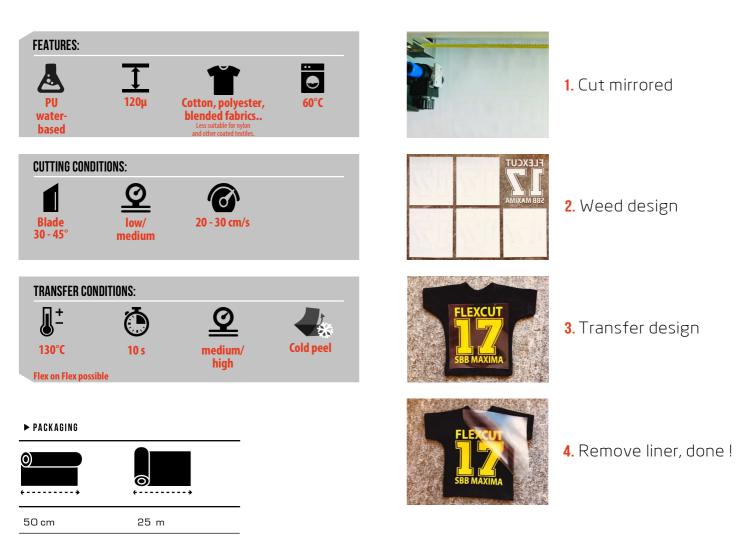

## 

Highly technical film designed to prevent migration when heat transferring to dyed polyester fabrics (sports jerseys type).

Store in a cool and dry place; protect against the influence of light when stored. We recommend not to exceed a storage period of 12 months. The technical specifications rest on extensive tests and technical research. Due to the variety of possible influences during refinement, and use, the specifications should be viewed as reference values. We recommend a suitability test on the original material. A legally binding warranty of specific characteristics cannot be derived from our specifications.