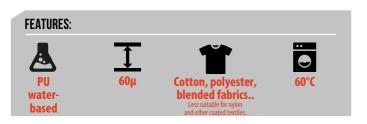

## FlexCut GITD

The photoluminescent FlexCut, the best compromise between grip and weeding resistance. Easy to cut and weed, stackable. 100% water-based PU.

Also available as FlexCut NightClub (fluorescent under black light) and in 46 other colours.