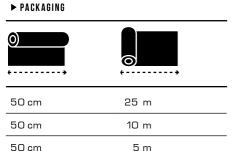

## **APPLICATION INSTRUCTIONS**

## FlexCut GITD



The photoluminescent FlexCut, the best compromise between grip and weeding resistance. Easy to cut and weed, stackable. 100% water-based PU.

Also available as FlexCut NightClub (fluorescent under black light) and in 46 other colours.





1. Cut mirrored





2. Weed design





3. Transfer design





**4.** Remove the liner, and the white design is ready!



5. It glows in the dark!

Store in a cool and dry place; protect against the influence of light when stored. We recommend not to exceed a storage period of 18 months. The technical specifications rest on extensive tests and technical research. Due to the variety of possible influences during refinement, and use, the specifications should be viewed as reference values. We recommend a suitability test on the original material. A legally binding warranty of specific characteristics cannot be derived from our specifications.