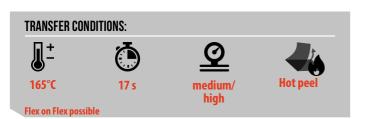

1. Cut mirrored

2. Weed design

3. Transfer design

**4.** Remove the liner, and the white design is ready!

5. It glows in the dark!

Store in a cool and dry place; protect against the influence of light when stored. We recommend not to exceed a storage period of 18 months. The technical specifications rest on extensive tests and technical research. Due to the variety of possible influences during refinement, and use, the specifications should be viewed as reference values. We recommend a suitability test on the original material. A legally binding warranty of specific characteristics cannot be derived from our specifications.