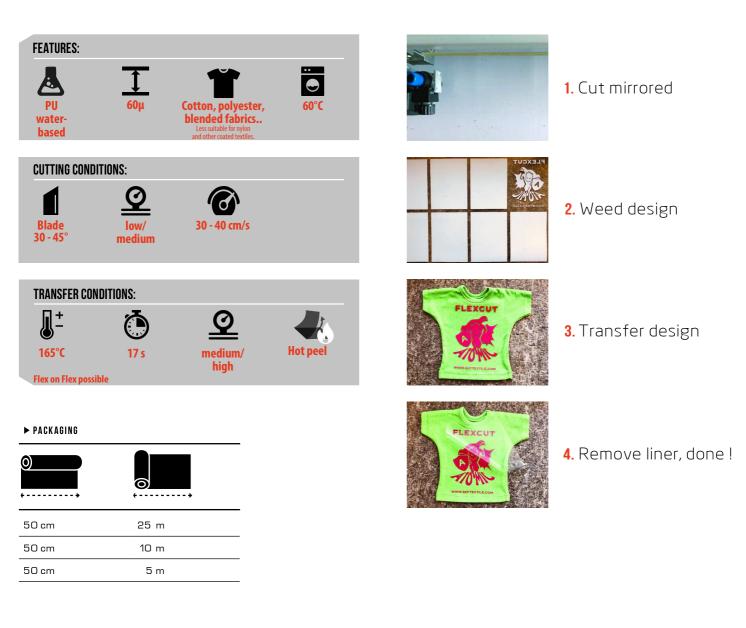

## - APPLICATION INSTRUCTIONS

Sef UNLIMITED CREATION

FlexCut Atomic

OEKO-TEX® CONFIDENCE IN TEXTILES STANDARD 100 CQ 730/3 & CQ 730/2 IFTH Tested for harmful substances. www.oeko-tex.com/standard100

7 new sparkly colours for your brilliant designs. 100% Polyurethane film, high durability and the trusted FlexCut easy cutting & weeding.