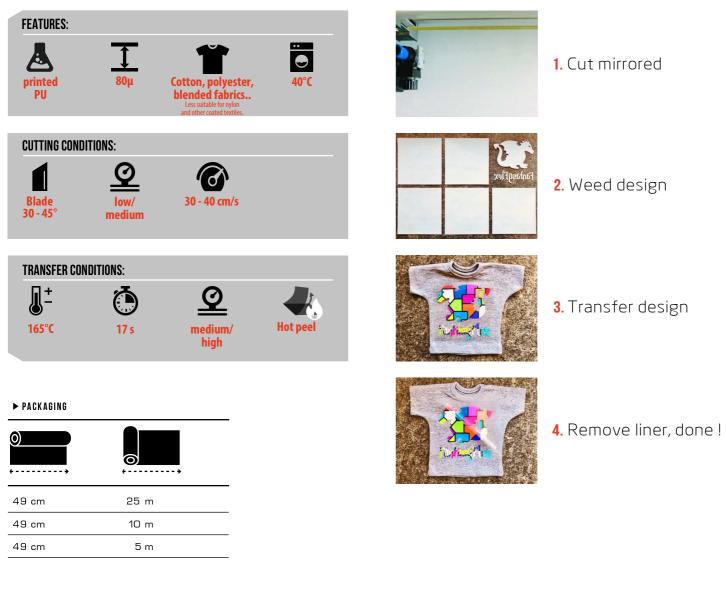

## **APPLICATION INSTRUCTIONS** -

## FantasyFlex

Bright colors and beautiful patterns will transport your graphics into a Fantasy world. FantasyFlex is 100%PU, cuts and weeds very easily.



Store in a cool and dry place; protect against the influence of light when stored. We recommend not to exceed a storage period of 12 months. The technical specifications rest on extensive tests and technical research. Due to the variety of possible influences during refinement, and use, the specifications should be viewed as reference values. We recommend a suitability test on the original material. A legally binding warranty of specific characteristics cannot be derived from our specifications.

S E F • 110 BD DENIS-PAPIN 53000 LAVAL – FRANCE TEL. +33 2. 43 53 36 48 FAX +33 2. 43 67 11 78 www.seftextile.com E-mail: contact@sef-france.com SAS. CAPITAL € 945 000 RCS, LAVAL 304.802.291.00027





## 



GRAFF 01



CAMO O2



KALEIDOSCOPE 03



**BLUE SNAKE 04** 



FLOWERS 05



MAZE 06