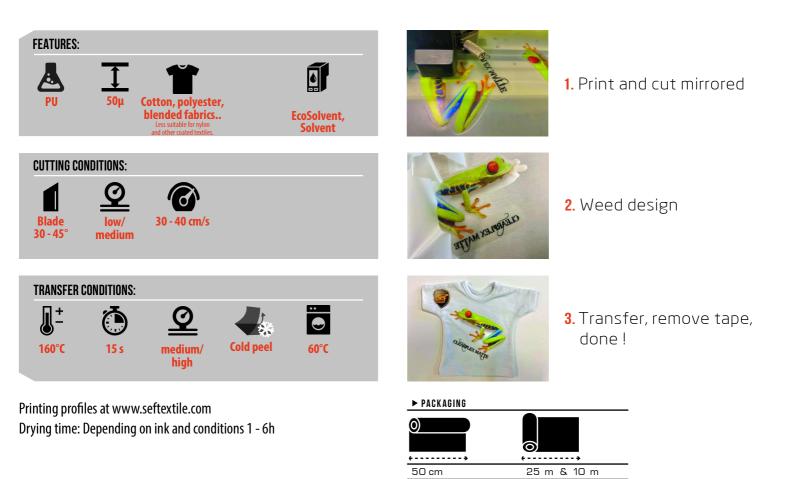

## - APPLICATION INSTRUCTIONS -

## ClearFlex Matte

Printable, transparent flex film for light colored textiles with excellent touch and excellent washfastness.

Store in a cool and dry place; protect against the influence of light when stored. We recommend not to exceed a storage period of 12 months. The technical specifications rest on extensive tests and technical research. Due to the variety of possible influences during refinement, and use, the specifications should be viewed as reference values. We recommend a suitability test on the original material. A legally binding warranty of specific characteristics cannot be derived from our specifications.