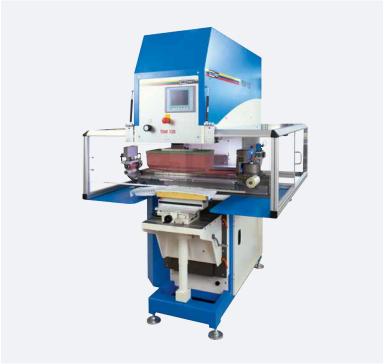

# HOUSEHOLD APPLIANCES INDUSTRY

**CONCENTRA 140-6**Jig with front cover

**TSM 130 universal transverse doctor kit** Jig with washing machine panel

**CONCENTRA 210-4**Jig with washing machine panel