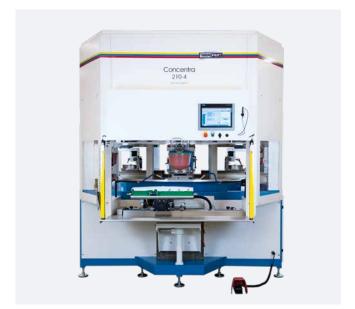

### **CONCENTRA 140-4**

Front cover for tumble dryer

**HERMETIC 13-12**Application e.g. for casing of coffee machine

**Linear automation** with highspeed servo axis