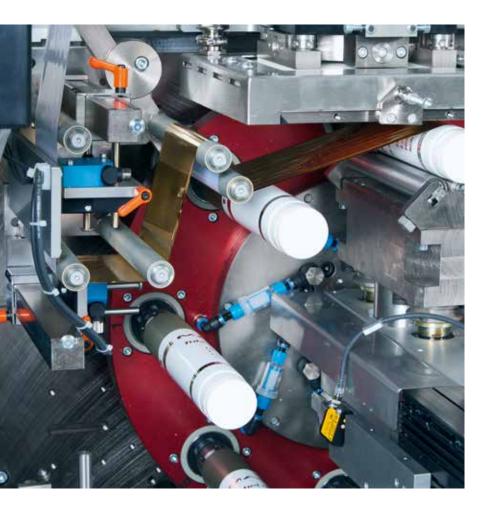

#### **Application possibilities**

High precision hot stamping of cylindrical plastic and laminate tubes with or without caps as well as heat transfer applications with foils or labeling.

#### Main features

- Highest hot stamping accuracy
- 1 –2 foils/colors
- Foil tension control
- Inspection system for 100% quality control
- Compact design

# TubeLiner-TPA8

High speed hot stamping machine for tubes.