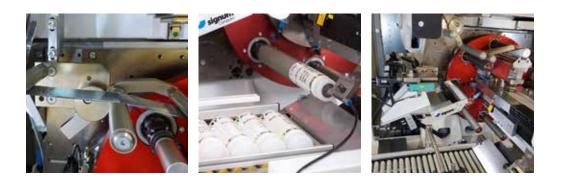

#### **Application possibilities**

High precision hot stamping of cylindrical plastic and laminate tubes with or without caps as well as heat transfer applications with foils or labeling.

#### Main features

- Highest hot stamping accuracy
- 1 –2 foils/colors
- Foil tension control
- Inspection system for 100% quality control
- Compact design

## Your benefit

- Simple and quick change-over from one product to another
- High availability and reliability
- Fully automatic in- or offline operation
- Multi-functionality due to change to heat transfer, labeling or silk screen
- Low operating costs