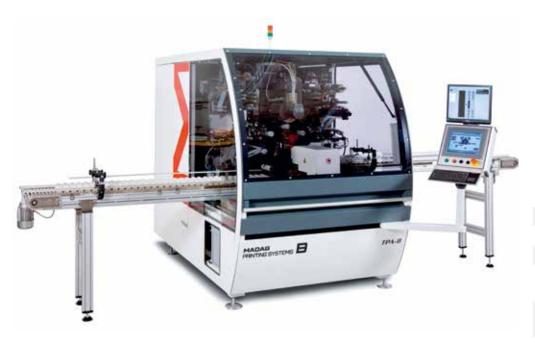

# TubeLiner-TPA8

Achieving outstanding decoration solutions.

# TubeLiner-TPA8

High speed hot stamping machine for tubes.

### **Technical data**

| Output         | up to 110 parts/minute            |
|----------------|-----------------------------------|
| Part-Ø         | 13.5 – 60 mm                      |
| Part length    | 40 – 250 mm                       |
| Stamping width | up to 200 mm on 360°              |
| Foil roll      | inner-ø 25.4 mm<br>outer-ø 200 mm |