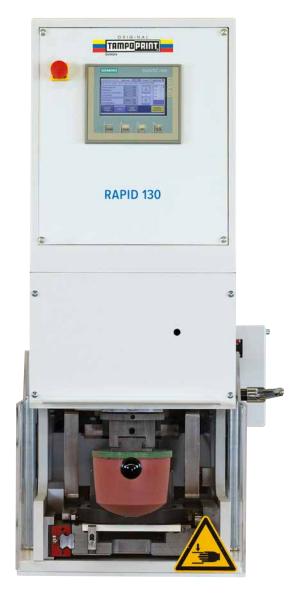

# RAPID Series Pad printing machine

- User-friendly 4" touch panel for central control
- Simplified and exact adjustment of printing pad dwell times
- Electromechanical drive
- Integration in automations

## New ease of use is impressive

The compact RAPID built-in machine series, which is designed for continuous operation, has been upgraded. Thanks to the new features, the user-friendly touch panel and the electronic cam control unit, the machine is now even more convenient to operate.

RAPID 60 built-in with optional ink residue pick-up system

The machines of the RAPID series are used for integration in fully automated processes in various industrial sectors, such as automotive, toys, medical technology and many more. They focus on product markings and decorations, which are produced in high quantities and at high process speed.

The machine impresses with its high speed and at the same time with its high repeat accuracy. Thanks to its smooth running, it provides for a stable and continuous printing process. The

Print area RAPID 60

user-friendly touch control panel allows the setting of parameters such as speed, printing pad dwell times or multiple printing. The electronic cam control unit ensures accurate setting of the stop and signal points within the machine movement sequence.