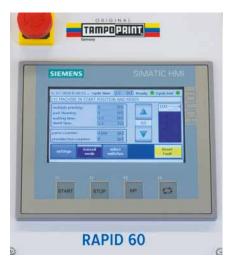

user-friendly touch control panel allows the setting of parameters such as speed, printing pad dwell times or multiple printing. The electronic cam control unit ensures accurate setting of the stop and signal points within the machine movement sequence.

State-of-the-art operation via user-friendly touch display

systems, the options machine cross table (for easier adjustment) and swiveling device (for better accessibility) are available.

The product update of the series now makes them even easier to use.