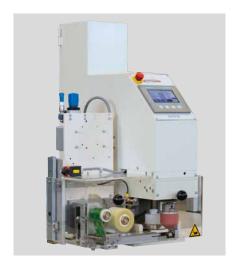

RAPID 60 built-in with optional ink residue pick-up system

The machines of the RAPID series are used for integration in fully automated processes in various industrial sectors, such as automotive, toys, medical technology and many more. They focus on product markings and decorations, which are produced in high quantities and at high process speed.

The RAPID series is available with useful, practical and additional extensions for individual configurations. The optional ink residue pick-up system is recommended for consistent print quality. For the integration into automation