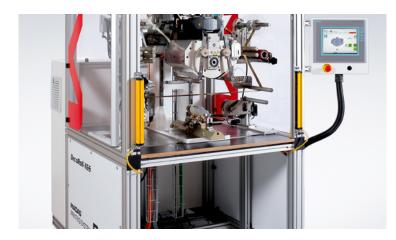

DecoRoll-XG80S / XG120S Glass hot stamping machine (semiautomatic).

### **Technical data**

|                            | XG80S                             | XG120S       |
|----------------------------|-----------------------------------|--------------|
| Speed (parts/minute)       | depending on operat               | tion         |
| Cross section (max. in mm) | Ø 20 – 80                         | Ø 40 – 120   |
| Part length (mm)           | 40 – 150                          | 100 – 420    |
| Stamping range (at 360°)   | up to 100 mm                      | up to 200 mm |
| Foil roll                  | inner-Ø 25.4 mm<br>outer-Ø 200 mm |              |