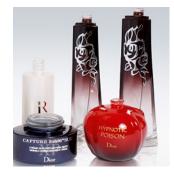

### **Application possibilities**

High precision hot stamping of perfume, liquor and beverage glass bottles and cream jars as well as heat transfer applications with foils.