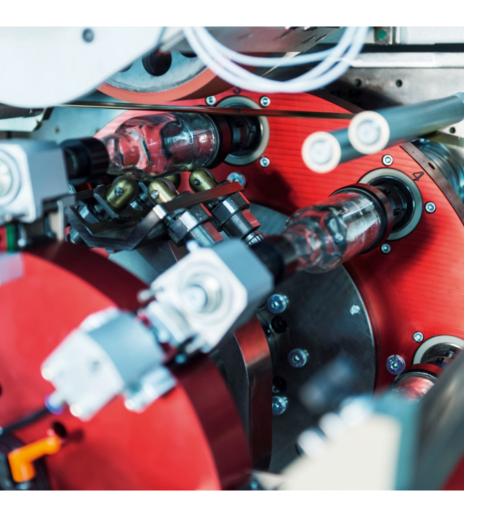

## DecoRoll-XG Series

Achieving outstanding decoration solutions.

### **Application possibilities**

High precision hot stamping of perfume, liquor and beverage glass bottles and cream jars as well as heat transfer applications with foils.

#### **Main features**

- Highest hot stamping accuracy
- 1 2 foils/colors
- Roll-on as well as stroke stamping
- Inspection system for 100% quality control
- Compact design

# DecoRoll-XG Series

DecoRoll-XG80 / XG120 Glass hot stamping machine for highest demands.