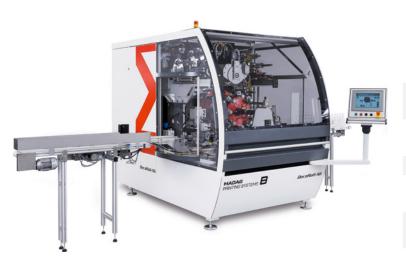

# DecoRoll-XG Series

DecoRoll-XG80 / XG120 Glass hot stamping machine for highest demands.

#### **Technical data**

|                            | XG80                              | XG120        |
|----------------------------|-----------------------------------|--------------|
| Speed (parts/minute)       | bis 70                            | bis 50       |
| Cross section (max. in mm) | Ø 20 – 80                         | Ø 40 – 120   |
| Part length (mm)           | 40 – 150                          | 100 – 420    |
| Stamping range (at 360°)   | up to 100 mm                      | up to 200 mm |
| Foil roll                  | inner-Ø 25.4 mm<br>outer-Ø 200 mm |              |