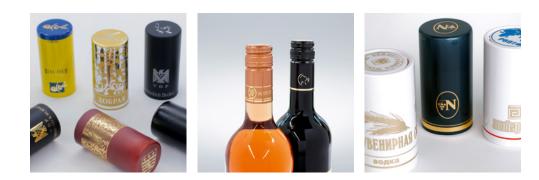

#### **Application possibilities**

High precision roll-on hot stamping of circular closures made of aluminium • 1 – 4 foils/colours or plastic.

ACHIEVING OUTSTANDING DECORATION SOLUTIONS