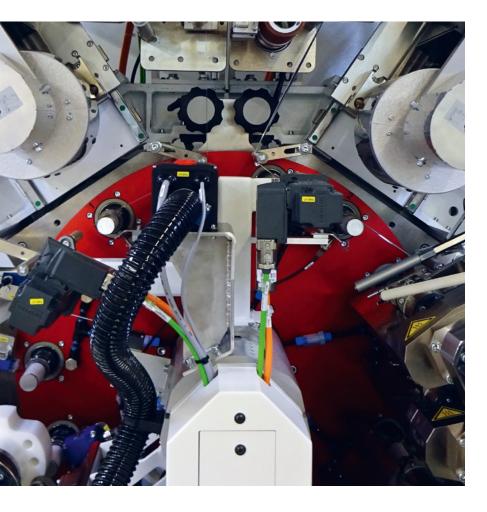

#### **Application possibilities**

High precision roll-on hot stamping of circular closures made of aluminium • 1 – 4 foils/colours or plastic.

#### Main features

- Highest hot stamping accuracy
- Foil tension control
- Inspection system for 100% quality control
- Compact design

# DecoRoll-XD

Hot Stamping Machine for outstanding performance.