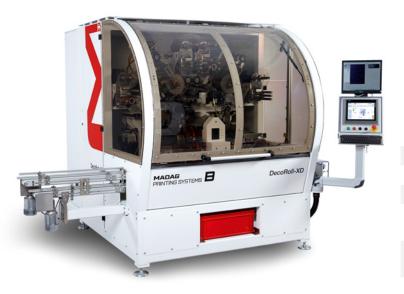

# **DecoRoll-XD**

Achieving outstanding decoration solutions.

# DecoRoll-XD

Hot Stamping Machine for outstanding performance.

## Technical data

| Output            | up to 200 parts / minute          |
|-------------------|-----------------------------------|
| Part-Ø            | 20 – 50 mm                        |
| Part length       | 20 – 60 mm                        |
| Stamping<br>width | up to 60 mm on 360°               |
| Foil roll         | inner-ø 25.4 mm<br>outer-ø 200 mm |