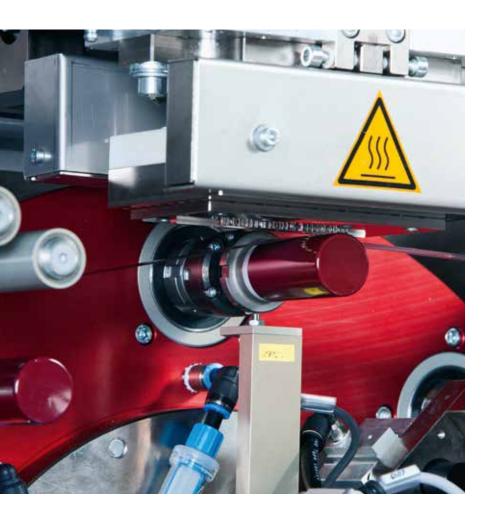

#### **Application possibilities**

High precision roll-on hot stamping of circular or non-circular closures made of aluminium or plastic like long caps, cans, bottles, etc

#### Main features

- Highest hot stamping accuracy
- 1 2 foils/colours
- Foil tension control
- Inspection system for 100% quality control
- Compact design