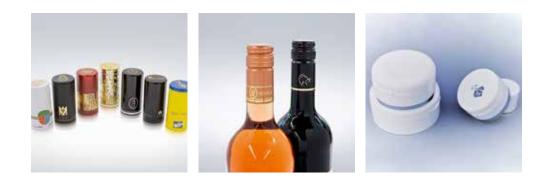

#### **Application possibilities**

High precision roll-on hot stamping of circular or non-circular closures made of aluminium or plastic like long caps, cans, bottles, etc