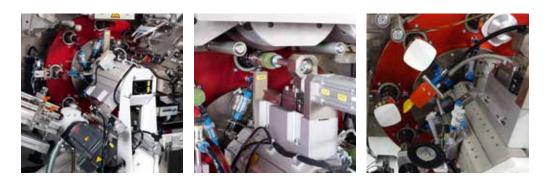

#### Main features

- Highest hot stamping accuracy
- 1 2 foils/colours
- Foil tension control
- Inspection system for 100% quality control
- Compact design

## Your benefit

- Simple and quick change-over from one product to another
- Side and top hot stamping as well as top embossing in one process
- High availability and reliability
- Fully automatic operation
- Low operating costs