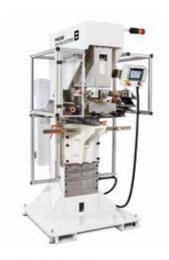

DecoPrint-H200

# **Technical data**

| Stamping press | Loading depth | Heating head                  |
|----------------|---------------|-------------------------------|
| 200 kN (20t)   | 400 mm        | 600 x 400 mm                  |
|                |               | (other dimensions on request) |