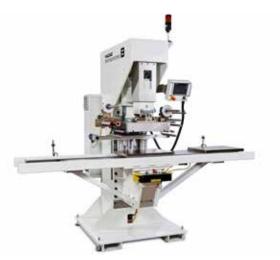

DecoPrint-H60

# **Technical data**

| Stamping press | Loading depth | Heating head                  |
|----------------|---------------|-------------------------------|
| 60 kN (6t)     | 300 mm        | 400 x 300 mm                  |
|                |               | (other dimensions on request) |