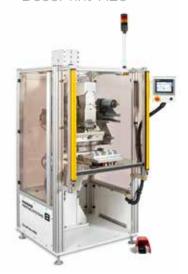

# DecoPrint-H Series

New approach in hot stamping.

DecoPrint-H20

#### **Technical data**

| Loading<br>depth | Heating head    |       |
|------------------|-----------------|-------|
| 300 mm           | 140 x 230 mm or |       |
|                  | depth           | depth |