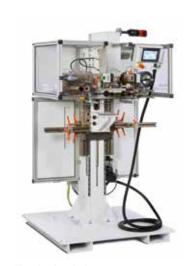

DecoPrint-H120

## **Technical data**

| Stamping press | Loading depth | Heating head                  |
|----------------|---------------|-------------------------------|
| 120 kN (12t)   | 400 mm        | 500 x 300 mm                  |
|                |               | (other dimensions on request) |