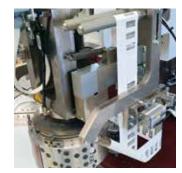

### **Application possibilities**

High precision hot stamping of cylindrical, angled or non-circular plastic parts. Full surface, top or side stamping, heat transfer applications with foil as well as assembly operations or integration in complete processing lines.

### **Main features**

- Selection of up to 5 different hot stamping modules
- Up to 4 hot stamping modules deployed simultaneously
- Loading with pick & place or fully automatic placement robot
- Inspection system for 100% quality control
- Compact design